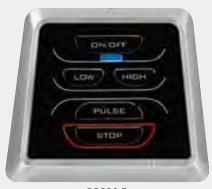

|                                                                                                         |  |

## Bar Blenders BB255E/BB255SE

- 3/4 HP / 560W, 2-speed commercial motor
- Rugged, two-piece stainless steel cutting blade
- User-replaceable, metal-reinforced rubber drive coupling
- Recommended for up to 25 drinks per day
- BB255E 1,3 I. BPA-free copolyester container (CAC134)
- **BB255SE** 1 l. stainless steel container (CAC135) with industrial stainless steel blade
- BPA free all materials that come in contact with food
- 220-240V 50 / 60Hz, CE RoHS





STAINLESS STEEL JAR AVAILABLE CAC135







BB300 E





BB340 E





## BLADE Blenders

### BB300E/BB320E/BB340E BB300SE/BB320SE/BB340SE

- 1 HP / 750W commercial motor
- 1-piece, 1,4 l. BPA-free copolyester jar or stainless jar with industrial stainless steel blade
- Blend three. margaritas in 12 seconds or less!
- BB300E/BB300SE classic toggle switch design
- BB320E/BB320SE easy-to-clean electronic keypad
- **BB340E/BB340SE** electronic keypad with 99-second countdown timer
- Removable rubberized jar pad dampens sound and makes cleanup easy
- 2-speed motor with PULSE function
- Recommended for 25–49 drinks per day
- 🚳 BPA free all materials that come in contact with food
- 220-240V 50 / 60Hz, CE RoHS





Vinyl lid for hot and cold food and beverage blending with removable center cap that locks into place or can be removed to feed ingredi