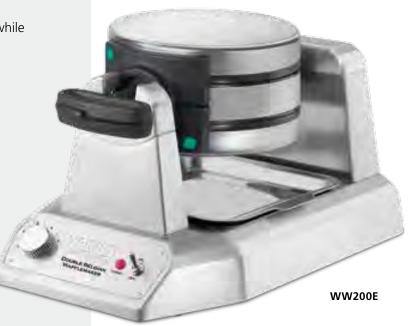

## Light-, Medium- & Heavy-Duty Blenders

Waring started blending over 80 years ago, and today leads the industry with a selection of blenders that is second to none. Light-, medium- and heavy-duty models provide food service professionals with the right tools for their business. Speeds up to an extreme 30,000 RPM, with easy-to-use touchpads or toggles, and features like integrated timers and adjustable speed control deliver fast, consistently flawless results. Stainless steel and durable BPA-free copolyester jars are available in 1,3 l. to 4 l. capacities. The Raptor<sup>®</sup>, our most aggressive jars, are available in 2 l. and 1,4 l. capacities, and come in 5 colors to help prevent cross-contamination from nuts and other allergens.