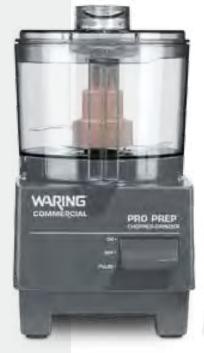

## Pro Prep<sup>®</sup> Chopper Grinder WCG75E

- 700ml capacity
- Powerful, high-speed 2-pole induction motor, 560W / 3/4 HP
- 2 separate bowl and blade assemblies – one for grinding, one for chopping
- 230V 50Hz, CE RoHS
- BPA free all materials that come in contact with food