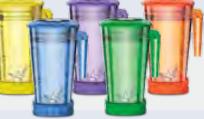

## Light-, Medium- & Heavy-Duty Blenders

Waring started blending over 80 years ago, and today leads the industry with a selection of blenders that is second to none. Light-, medium- and heavy-duty models provide food service professionals with the right tools for their business. Speeds up to an extreme 30,000 RPM, with easy-to-use touchpads or toggles, and features like integrated timers and adjustable speed control deliver fast, consistently flawless results. Stainless steel and durable BPA-free copolyester jars are available in 1,3 l. to 4 l. capacities. The Raptor<sup>®</sup>, our most aggressive jars, are available in 2 l. and 1,4 l. capacities, and come in 5 colors to help prevent cross-contamination from nuts and other allergens.