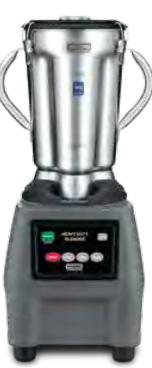

## Light-, Medium- & Heavy-Duty Blenders

Waring started blending over 80 years ago, and today leads the industry with a selection of blenders that is second to none. Light-, medium- and heavy-duty models provide food service professionals with the right tools for their business. Speeds up to an extreme 30,000 RPM, with easy-to-use touchpads or toggles, and features like integrated timers and adjustable speed control deliver fast, consistently flawless results. Stainless steel and durable BPA-free copolyester jars are available in 1,3 l. to 4 l. capacities. The Raptor<sup>®</sup>, our most aggressive jars, are available in 2 l. and 1,4 l. capacities, and come in 5 colors to help prevent cross-contamination from nuts and other allergens.