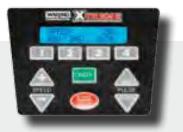

## Light-, Medium- & Heavy-Duty Blenders

Waring started blending over 80 years ago, and today leads the industry with a selection of blenders that is second to none. Light-, medium- and heavy-duty models provide food service professionals with the right tools for their business. Speeds up to an extreme 30,000 RPM, with easy-to-use touchpads or toggles, and features like integrated timers and adjustable speed control deliver fast, consistently flawless results. Stainless steel and durable BPA-free copolyester jars are available in 1,3 l. to 4 l. capacities. The Raptor<sup>®</sup>, our most aggressive jars, are available in 2 l. and 1,4 l. capacities, and come in 5 colors to help prevent cross-contamination from nuts and other allergens.