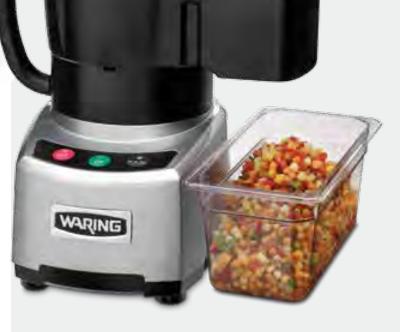

## 3,8 I. Sealed Batch Bowl/ Continuous-Feed DICING Food Processor **WFP16SCDE**

- Continuous-feed chute for large-volume processing
- 3,8 l. sealed batch bowl processes soups, sauces, dressings and more with ease
- 2 HP\* commercial motor
- Heavy-duty die-cast housing
- Over 20 processing options in one machine!
- 220-240V 50 / 60Hz, CE RoHS