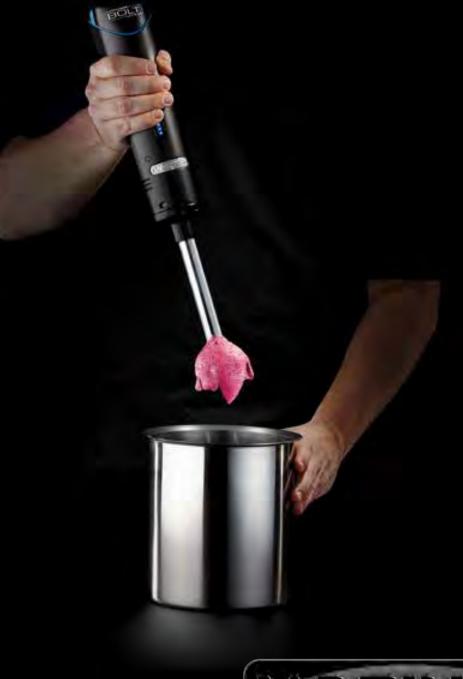

## THE BOLT<sup>™</sup> Cordless **Immersion Blender** WSB38XE

CORDLESS -00

- Cordless Rechargeable Powerful
- Brushless DC motor
- 10,8V lithium ion battery pack for extended runtime (25 min.)
- Variable speed from 5K to 13K RPM
- 18 cm Removable, dishwasher-safe blending shaft
- 16 l. capacity
- Battery charging/docking station with quick-charging circuit 1,5 hours
- LED indicator lights for speeds and battery charge status
- Ergonomic housing design
- Storage/transport bag included
- 220-240V 50 / 60Hz, CE RoHS