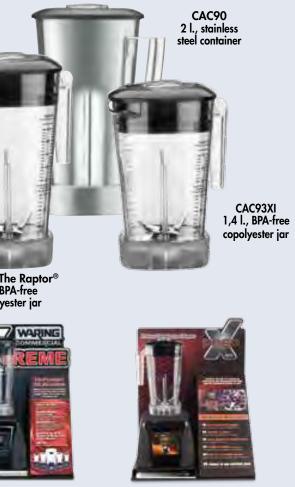

## Light-, Medium- & Heavy-Duty Blenders

Waring started blending over 80 years ago, and today leads the industry with a selection of blenders that is second to none. Light-, medium- and heavy-duty models provide food service professionals with the right tools for their business. Speeds up to an extreme 30,000 RPM, with easy-to-use touchpads or toggles, and features like integrated timers and adjustable speed control deliver fast, consistently flawless results. Stainless steel and durable BPA-free copolyester jars are available in 1,3 l. to 4 l. capacities. The Raptor<sup>®</sup>, our most aggressive jars, are available in 2 l. and 1,4 l. capacities, and come in 5 colors to help prevent cross-contamination from nuts and other allergens.