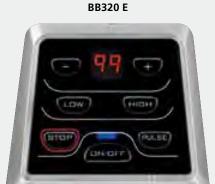

|                                                                                                         |  |

## Bar Blenders BB255E/BB255SE

- 3/4 HP / 560W, 2-speed commercial motor
- Rugged, two-piece stainless steel cutting blade
- User-replaceable, metal-reinforced rubber drive coupling
- Recommended for up to 25 drinks per day
- BB255E 1,3 I. BPA-free copolyester container (CAC134)
- **BB255SE** 1 l. stainless steel container (CAC135) with industrial stainless steel blade
- BPA free all materials that come in contact with food
- 220-240V 50 / 60Hz, CE RoHS





STAINLESS STEEL JAR AVAILABLE CAC135







BB300 E





BB340 E





## BLADE Blenders

### BB300E/BB320E/BB340E BB300SE/BB320SE/BB340SE

- 1 HP / 750W commercial motor
- 1-piece, 1,4 l. BPA-free copolyester jar or stainless jar with industrial stainless steel blade
- Blend three. margaritas in 12 seconds or less!
- BB300E/BB300SE classic toggle switch design
- BB320E/BB320SE easy-to-clean electronic keypad
- **BB340E/BB340SE** electronic keypad with 99-second countdown timer
- Removable rubberized jar pad dampens sound and makes cleanup easy
- 2-speed motor with PULSE function
- Recommended for 25–49 drinks per day
- 🚳 BPA free all materials that come in contact with food
- 220-240V 50 / 60Hz, CE RoHS





Vinyl lid for hot and cold food and beverage blending with removable center cap that locks into place or can be removed to feed ingredien