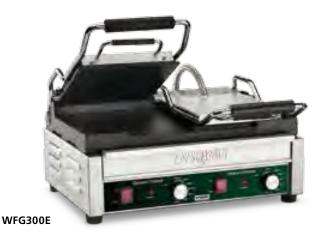

2,9kW CE RoHS



| MODEL   | SURFACE         | SIZE       | ELECTRICAL POWER |
|---------|-----------------|------------|------------------|
| WPG300E | Ribbed          | 43 x 24 cm | 220-240V, 2,9kW  |
| WFG300E | Flat            | 43 x 24 cm | 220-240V, 2,9kW  |
| WDG300E | Ribbed and Flat | 43 x 24 cm | 220-240V, 2,9kW  |

## Electric Countertop Griddle **WGR140E**

- Large 25,5 x 35,5 cm grilling surface great for eggs, pancakes, hamburgers, chicken, vegetables and more
- Improved, even heat distribution
- Brushed stainless steel construction
- Large 28 cm fully removable grease tray
- Extra-tall steel splash guards with tapered front end for protection against grease and spills
- Adjustable thermostat from 60 to 300°C
- Heat-resistant handles
- 220-240V 50 / 60Hz, 2.000W CE RoHS











## **Deep Fryers**

The Waring<sup>®</sup> Commercial Deep Fryer line makes sure there's a perfect fit for every business. Our Heavy-Duty Deep Fryers come standard with large single baskets and two twin baskets, plus a wide range of temperatures that lets you prepare everything from fish and chips to calamari, fries, veggies... even donuts. With fast recovery time and easy mobility, Waring<sup>®</sup> Commercial Deep Fryers bring more options to your kitchen than ever before.

#### Single and Double 5 I. Heavy-Duty Deep Fryers **WDF1000E/WDF1000DE**

- **WDF1000E** Includes 2 twin baskets (TFB10), 1 large single basket (LFB10) and 1 night cover (NC100)
- **WDF1000DE** Includes 4 twin baskets (TFB10), 1 large single basket (LFB10) and 2 night covers (NC100)
- Hinged heating elements a