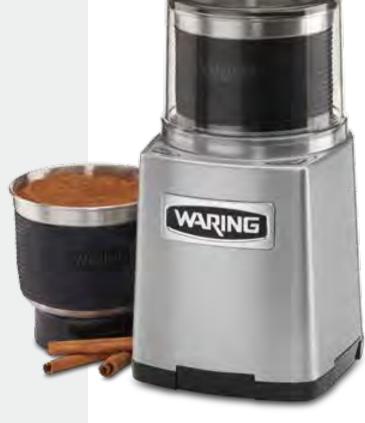

## 355ml Cup Electric Spice Grinder **WSG30E**

- Finely grinds cinnamon sticks, nutmeg, peppercorns and much more in seconds
- High-performance commercial-grade motor 19,000 RPM
- Heavy-duty brushed stainless steel housing with safety interlock lid
- PULSE actuation to easily manage consistency of grind
- Includes 3 fully removable and dishwasher-safe stainless steel grinding bowls with convenient storage lids
- Durable stainless steel blades
- 220-240V 50 / 60Hz, 175W, CE RoHS

## 710ml Electric Power Grinder – Wet/Dry **WSG60E**

- High-performance / 700W commercial-grade motor – 20,000 RPM
- Heavy-duty die-cast housing
- 3-cup capacity
- Upper housing safety interlock
- Durable stainless steel blades
- Perfect for peppercorns, cinnamon, nuts, garlic, herbs, and other dry and wet blends
- Includes 2 fully removable and dishwasher-safe stainless steel grinding bowls with convenient storage lids
- 220-240V 50 / 60Hz, CE RoHS