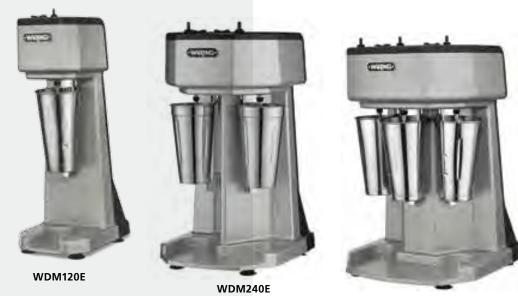

ls that come in contact with food
- CB15TE 3-minute electronic timer
- CB15SFE/CB15TSFE include easy-pour spigot
- 220-240V 50 / 60Hz, CE RoHS





## **Drink Mixers**

From compact and convenient to powerful and efficient, Waring<sup>®</sup> Commercial Drink Mixers produce the right mix with ease and speed. The heavy-duty durable construction withstands everyday use, and the fully automatic operation makes mixing effortless. This product line offers a wall-mount mixer and stand-alone models in single-, double-, and triple-head configurations. Some stand-alone mixers feature convenient reprogrammable timers. Built-in commercial motors range up to 1.2 peak HP and 20,000 RPM for quick, consistent and reliable results. Waring delivers the perfect blend of power, performance and possibility!



## Single, Double & Triple Head Drink Mixers

### WDM120E/WDM240E/WDM360E

- Independent, high-performance 1 peak HP / 750 W motors
- Three speeds: 10,000, 15,000, 20,000 RPM, plus PULSE
- Increased cup clearance: slide cups into position without tilt
- Fully automatic START/STOP operation
- Heavy-duty steel housing
- BONUS: stainless steel malt beverage cups included
- Includes one solid and one butterfly agitator for each spindle
- Motors are easily user-replaceable
- Available with and without timers
- 230V 50Hz, CE RoHS

#### 230V Coope Europe CEE7-7





Three-speed rocker and Pulse switch for perfect drinks every time!



Solid and butterfly agitator for each spindle

# Wall-Mount Drink Mixer **DMC180DCAE**

- High-performance 1 peak HP / 750 W, 2-speed commercial motors
- Space-sa