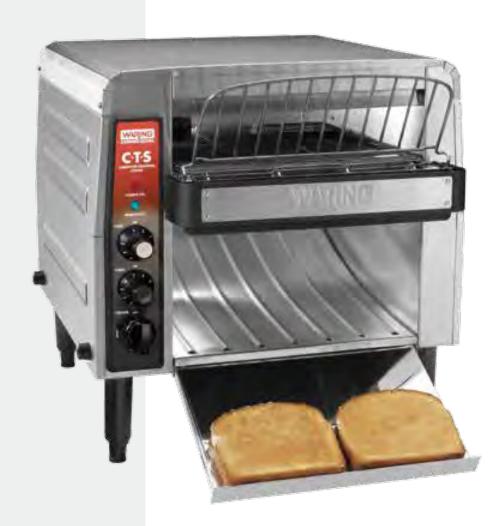

carriage control lift levers
- Dishwasher-safe crumb tray

#### WCT805E

- Four 3,5 cm wide, regular toast slots
- Up to 380 slices per hour
- 220-240V 50 / 60Hz, 2.700W CE RoHS

#### **WCT850E**

- <u>Switchable bread/bagel controls</u>
- Four 4,5 cm extra-wide slots
- Up to 380 slices per hour
- 220-240V 50 / 60Hz, 2.700W CE RoHS





WCT800E



WCT850E

#### Heavy-Duty Conveyor Toasters

- Heavy-duty, brushed stainless steel construction
- Power ON and Toaster Ready indicator lights
- Cool-touch side panels
- Large 5 cm opening accommodates thick breads and bagels
- Energy-saving Standby function

#### CTS1000E

- Ultra-fast 4-minute heat-up time
- Super-high output
- Up to 450 slices per hour
- Conveyor speed control for all toasting preferences
- 220-240V 50 / 60Hz, 2.700W CE RoHS







## Waffle Makers & Waffle Cone Makers

The waffle has moved beyond breakfast into sweet and savory dishes. Waring<sup>®</sup> Commercial Single and Double Waffle Makers – Classic and Belgian – continue to let you bake up to 50 thick, deep-pocketed waffles per hour. And now Single and Double Waffle Cone Makers are available, too, with rolling and forming tools, and triple-coated nonstick surfaces for perfect cones. Waffle Makers and Waffle Cone Makers share heavy-duty die-cast housings, embedded heating elements and a rotary feature for even results.

#### Heavy-Duty Single/Double Belgian Waffle Makers **WW180E – Single**

- Produces up to 25 2,5 cm thick Belgian waffles per hour
- Heavy-duty die-cast housing
- Rotary feature for even baking and browning
- Triple-coated nonstick plates