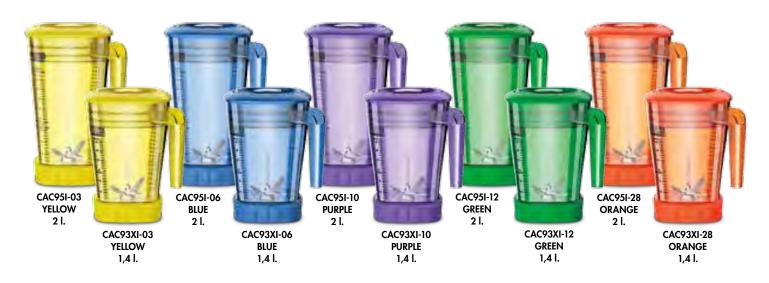

## Light-, Medium- & Heavy-Duty Blenders

Waring started blending over 80 years ago, and today leads the industry with a selection of blenders that is second to none. Light-, medium- and heavy-duty models provide food service professionals with the right tools for their business. Speeds up to an extreme 30,000 RPM, with easy-to-use touchpads or toggles, and features like integrated timers and adjustable speed control deliver fast, consistently flawless results. Stainless steel and durable BPA-free copolyester jars are available in 1,3 l. to 4 l. capacities. The Raptor<sup>®</sup>, our most aggressive jars, are available in 2 l. and 1,4 l. capacities, and come in 5 colors to help prevent cross-contamination from nuts and other allergens.