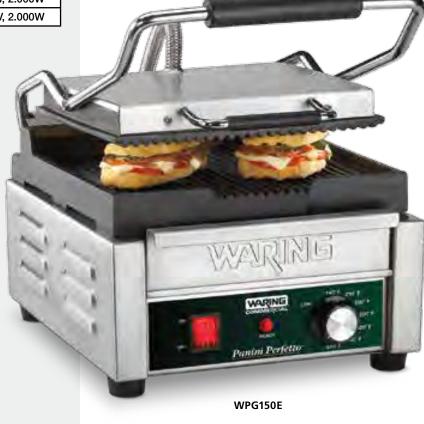

stribution and quick cooking time (WPG150/WPG150B)
- WFG Series Flat cast-iron plates
- Compact 24 x 23,5 cm cooking surface, great for grilled panini, hamburgers, chicken, vegetables and more
- Brushed stainless steel body construction and removable drip tray
- Hinged, auto-balancing top plate to suit foods up to 7,5 cm thick
- Adjustable thermostat to 300°C
- Power ON and Ready indicator lights
- Heat-resistant handles
- Heavy-duty grill brush included (CAC105)
- 220-240V 50 / 60Hz, 2.000W CE RoHS



| S |            |
|---|------------|
|   | evorpand ( |

WFG150E

| MODEL   | SURFACE | SIZE         | ELECTRICAL POWER |
|---------|---------|--------------|------------------|
| WPG150E | Ribbed  | 24 x 23,5 cm | 220-240V, 2.000W |
| WFG150E | Flat    | 24 x 23,5 cm | 220-240V, 2.000W |



#### **CAC105**

Heavy-duty grill brush included with all panini grills



#### Panini Ottimo<sup>®</sup>/Tostato Ottimo<sup>®</sup> Dual Italian-Style Panini Grills **WPG300E/WFG300E/WDG300E**

- Ribbed cast-iron plates for even heat distribution and quick cooking time
- WFG300 Flat cast-iron plates WDG300 – Half-flat and half-ribbed cast-iron plates
- Large 43 x 24 cm cooking surface, great for grilled panini, hamburgers, chicken, vegetables and more
- Brushed stainless steel body construction and removable drip tray
- Hinged, auto-balancing top plates to suit foods up to 7,5 cm thick
- Adjustable thermostat to 300°C
- Power ON and Ready indicator lights
- Heat-resistant handles
- Heavy-duty grill brush included (CAC105)

• 220-240V 50 / 60Hz, 2,9kW CE RoHS



| MODEL   | SURFACE