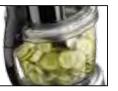

## 3,8 l. Sealed Batch Bowl Food Processor **WFP16SE**

- 3,8 l. unbreakable, clear-view batch bowl with LiquiLock<sup>®</sup> Seal System
- 2 HP\* commercial motor
- Heavy-duty die-cast housing
- Large, easy-to-read control buttons
- Over 20 processing options in one machine!
- 220-240V 50 / 60Hz, CE RoHS

## LiquiLock<sup>®</sup> Seal System

Sealed from top to bottom, our LiquiLock<sup>®</sup> Seal System allows you to process dressings, purées, sauces and more

without leakage! The sealed S-blade locks into place for an easier, safer pour.

## Standard Discs Included with WFP16SE and WFP16SCDE

#### Sealed and Locked S-Blade Locks into place and seals liquids in the bowl.

(WFP16S1)

butters. (WFP16S11)

#### Sealed and Locked Whipping Disc Quickly whips creams and

Adjustable Slicing Disc (1–6mm) Provides 16 different thickness options in 1 disc. (WFP16S10)

**Reversible Shredding Disc** Fine shred on one side, coarse shred on the other side. (WFP16S12A)

Additional discs available.

Batch bowl features a snap-lock lid with removable seal for easy cleaning