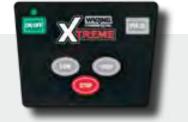

## Light-, Medium- & Heavy-Duty Blenders

Waring started blending over 80 years ago, and today leads the industry with a selection of blenders that is second to none. Light-, medium- and heavy-duty models provide food service professionals with the right tools for their business. Speeds up to an extreme 30,000 RPM, with easy-to-use touchpads or toggles, and features like integrated timers and adjustable speed control deliver fast, consistently flawless results. Stainless steel and durable BPA-free copolyester jars are available in 1,3 l. to 4 l. capacities. The Raptor<sup>®</sup>, our most aggressive jars, are available in 2 l. and 1,4 l. capacities, and come in 5 colors to help prevent cross-contamination from nuts and other allergens.