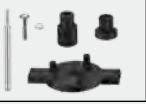

#### CAC104

Coupling replacement kit, complete with replacement couplings for Big Stix<sup>®</sup> power pack, shafts and whisk attachment

#### WSB02A

Display available for Big Stix® Immersion Blenders.

(Unit not included with display)