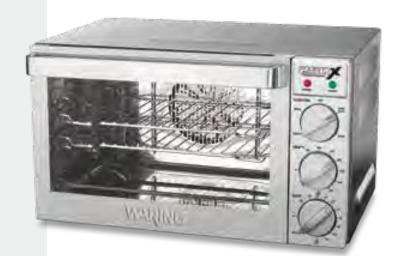

tion from convection bake, to bake, broil and roast. Convenience also comes to the comercial kitchen with Waring Microwave Ovens. Perfect for the pro, these sturdy, stainless steel ovens feature 10 programmable memory keypads with Braille and 100 memory capability, while 5 power levels offer exceptional flexibility. Waring ovens bring the best intuitive technology and user-friendly design to the commercial kitchen.



# 25 I. Convection Oven **wco250xe**

- Convection bake, roast, bake and broil functions
- Heavy-duty brushed stainless steel finish and full stainless steel interior
- 25 l., fits 3 quarter-size sheet pans
- Includes 2 chrome-plated baking racks
- Includes stainless steel baking sheet/drip pan
- Clear-view, double-pane tempered glass window
- 230V 50-60Hz, 1.700W CE RoHS





# 42 I. Convection Oven **wco500xe**

- Convection bake, roast, bake and broil functions
- Heavy-duty brushed stainless steel finish and full stainless steel interior
- 42,5 l., fits 4 half-size sheet pans
- lincludes 3 chrome-plated baking racks
- Includes stainless steel baking sheet/drip pan
- Clear-view, double-pane tempered glass window
- 230V 50-60Hz, 1.700W CE RoHS



Product dimmensions HxLxD: **38x58x58 cm** 



WCO500TR

#### Commercial Medium-Duty 25 I. Microwave Oven **WMO90E**

- 10 programmable memory pads; 100 memory capability
- 3-stage cooking, 5 power levels
- Stainless steel construction
- Programmable and manual operations
- Touch control keypad with Braille
- Interior oven light
- 60-minute max cook time
- 220-240V 50Hz, 1.550W CE RoHS





## **Toasters**

Make toas