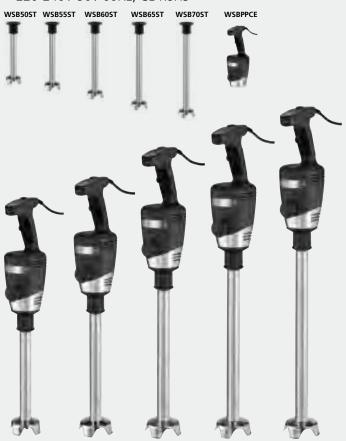

## Heavy-Duty *Big Stix*<sup>®</sup> WSB50CE/WSB55CE/WSB60CE/ WSB65CE/WSB70CE

- 600W variable-speed motor 18,000 RPM on HIGH
- Universal power pack fits all shafts and whisk attachments
- Continuous ON feature
- User-replaceable couplings on power pack and shaft
- All-purpose stainless steel blade
- Rubberized comfort grip and second handle for safe and controlled operation
- Completely sealed stainless steel shaft is easily removable and dishwasher safe

• 220-240V 50 / 60Hz, CE RoHS

| Model   | Removable<br>Shaft | Capacity |
|---------|--------------------|----------|
| WSB50CE | 30,5 cm / 12"      | 40 I.    |
| WSB55CE | 35,5 cm / 14"      | 60 I.    |
| WSB60CE | 40,5 cm / 16"      | 100 l.   |
| WSB65CE | 45,5 cm / 18"      | 140 l.   |
| WSB70CE | 53,5 cm / 21"      | 200 I.   |