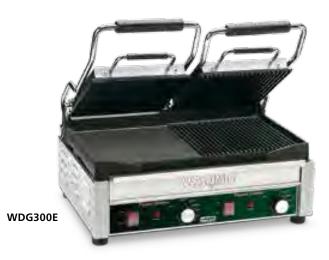

9kW CE RoHS



| MODEL   | SURFACE         | SIZE       | ELECTRICAL POWER |
|---------|-----------------|------------|------------------|
| WPG300E | Ribbed          | 43 x 24 cm | 220-240V, 2,9kW  |
| WFG300E | Flat            | 43 x 24 cm | 220-240V, 2,9kW  |
| WDG300E | Ribbed and Flat | 43 x 24 cm | 220-240V, 2,9kW  |

## Electric Countertop Griddle **WGR140E**

- Large 25,5 x 35,5 cm grilling surface great for eggs, pancakes, hamburgers, chicken, vegetables and more
- Improved, even heat distribution
- Brushed stainless steel construction
- Large 28 cm fully removable grease tray
- Extra-tall steel splash guards with tapered front end for protection against grease and spills
- Adjustable thermostat from 60 to 300°C
- Heat-resistant handles
- 220-240V 50 / 60Hz, 2.000W CE RoHS











## **Deep Fryers**

The Waring<sup>®</sup> Commercial Deep Fryer line makes sure there's a perfect fit for every business. Our Heavy-Duty Deep Fryers come standard with large single baskets and two twin baskets, plus a wide range of temperatures that lets you prepare everything from fish and chips to calamari, fries, veggies... even donuts. With fast recovery time and easy mobility, Waring<sup>®</sup> Commercial Deep Fryers bring more options to your kitchen than ever before.

#### Single and Double 5 I. Heavy-Duty Deep Fryers **WDF1000E/WDF1000DE**

- **WDF1000E** Includes 2 twin baskets (TFB10), 1 large single basket (LFB10) and 1 night cover (NC100)
- **WDF1000DE** Includes 4 twin baskets (TFB10), 1 large single basket (LFB10) and 2 night covers (NC100)
- Hinged heating elements and