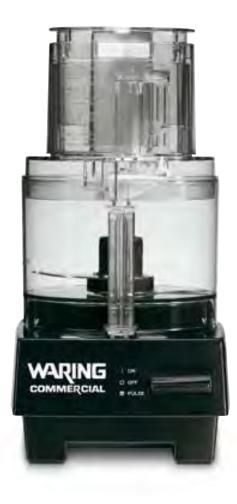

## 3,8 l. Sealed Batch Bowl Food Processor **WFP16SE**

- 3,8 l. unbreakable, clear-view batch bowl with LiquiLock<sup>®</sup> Seal System
- 2 HP\* commercial motor
- Heavy-duty die-cast housing
- Large, easy-to-read control buttons
- Over 20 processing options in one machine!
- 220-240V 50 / 60Hz, CE RoHS