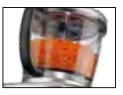

## 3,3 I. Sealed Batch Bowl/Continuous-Feed Food Processor WFP14SE/WFP14SCE

- Large 3,3 l. unbreakable, clear-view batch bowl with LiquiLock<sup>®</sup> Seal System for processing liquids
- Slice, shred, grate, chop, purée, whip and more! Over 20 processing applications included!
- Extra-large feed tube reduces prep time
- High-performance 600 W
- 220-240V 50 / 60Hz, CE RoHS
- WFP14SCE: All the same features as WFP14SE, plus continuous-feed chute for large-volume processing

Allows soups, sauces, purées and more to be processed without leaks and in se large batches