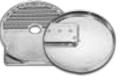

### DISCS INCLUDED WITH WFP14SE/WFP14SCE

- 1. Grating Disc: nuts, spices, cheeses and more
- 2. Reversible Shredding Disc: cheeses, vegetables and more
- 3. Adjustable Slicing Disc (1–6mm): fruits, vegetables and more
- 4. Sealed & Locked S-Blade: chopping, puréeing and emulsifying
- 5. Sealed & Locked Whipping Disc: creams, butters and more

## Standard Discs Included with WFP16SE and WFP16SCDE

#### Sealed and Locked S-Blade Locks into place and seals liquids in the bowl.

(WFP16S1)

butters. (WFP16S11)

#### Sealed and Locked Whipping Disc Quickly whips creams and

Adjustable Slicing Disc (1–6mm) Provides 16 different thickness options in 1 disc. (WFP16S10)

**Reversible Shredding Disc** Fine shred on one side, coarse shred on the other side. (WFP16S12A)