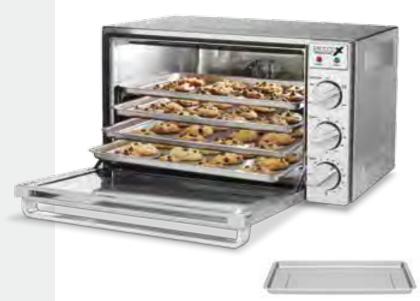

5 I. Convection Oven **wco250xe**

- Convection bake, roast, bake and broil functions
- Heavy-duty brushed stainless steel finish and full stainless steel interior
- 25 l., fits 3 quarter-size sheet pans
- Includes 2 chrome-plated baking racks
- Includes stainless steel baking sheet/drip pan
- Clear-view, double-pane tempered glass window
- 230V 50-60Hz, 1.700W CE RoHS





# 42 I. Convection Oven **wco500xe**

- Convection bake, roast, bake and broil functions
- Heavy-duty brushed stainless steel finish and full stainless steel interior
- 42,5 l., fits 4 half-size sheet pans
- lincludes 3 chrome-plated baking racks
- Includes stainless steel baking sheet/drip pan
- Clear-view, double-pane tempered glass window
- 230V 50-60Hz, 1.700W CE RoHS



Product dimmensions HxLxD: **38x58x58 cm** 



WCO500TR

#### Commercial Medium-Duty 25 I. Microwave Oven **WMO90E**

- 10 programmable memory pads; 100 memory capability
- 3-stage cooking, 5 power levels
- Stainless steel construction
- Programmable and manual operations
- Touch control keypad with Braille
- Interior oven light
- 60-minute max cook time
- 220-240V 50Hz, 1.550W CE RoHS





## **Toasters**

Make toast of the competition with the power and durability of Waring! Our toasters deliver uniform results with unmatched speed. We offer every kind of commercial toaster from light-duty traditional toasters to heavy-duty conveyors. Toast up to 450+ slices per hour of bread, bagels, Texas toast and more. All Waring<sup>®</sup> Commercial Toasters are built to last, with durable stainless steel construction, removable crumb trays