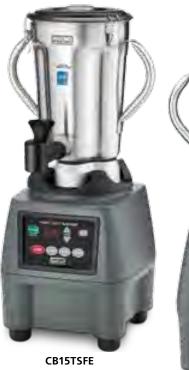

## Light-, Medium- & Heavy-Duty Blenders

Waring started blending over 80 years ago, and today leads the industry with a selection of blenders that is second to none. Light-, medium- and heavy-duty models provide food service professionals with the right tools for their business. Speeds up to an extreme 30,000 RPM, with easy-to-use touchpads or toggles, and features like integrated timers and adjustable speed control deliver fast, consistently flawless results. Stainless steel and durable BPA-free copolyester jars are available in 1,3 l. to 4 l. capacities. The Raptor<sup>®</sup>, our most aggressive jars, are available in 2 l. and 1,4 l. capacities, and come in 5 colors to help prevent cross-contamination from nuts and other allergens.