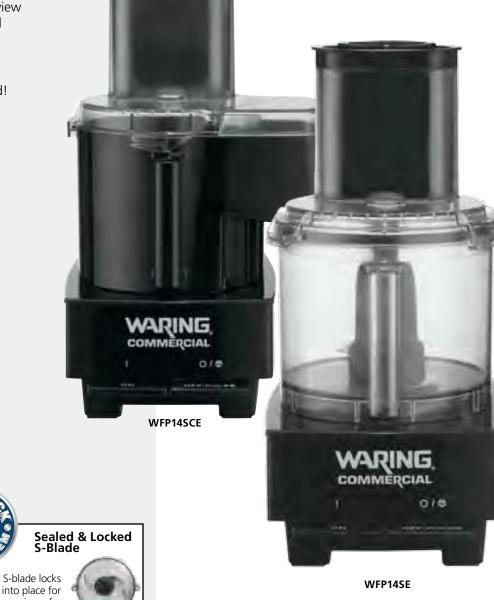

## 3,3 I. Sealed Batch Bowl/Continuous-Feed Food Processor WFP14SE/WFP14SCE

- Large 3,3 l. unbreakable, clear-view batch bowl with LiquiLock<sup>®</sup> Seal System for processing liquids
- Slice, shred, grate, chop, purée, whip and more! Over 20 processing applications included!
- Extra-large feed tube reduces prep time
- High-performance 600 W
- 220-240V 50 / 60Hz, CE RoHS
- WFP14SCE: All the same features as WFP14SE, plus continuous-feed chute for large-volume processing

### DISCS INCLUDED WITH WFP14SE/WFP14SCE

- 1. Grating Disc: nuts, spices, cheeses and more
- 2. Reversible Shredding Disc: cheeses, vegetables and more
- 3. Adjustable Slicing Disc (1–6mm): fruits, vegetables and more
- 4. Sealed & Locked S-Blade: chopping, puréeing and emulsifying
- 5. Sealed & Locked Whipping Disc: creams, butters and more