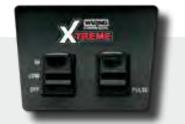

## Light-, Medium- & Heavy-Duty Blenders

Waring started blending over 80 years ago, and today leads the industry with a selection of blenders that is second to none. Light-, medium- and heavy-duty models provide food service professionals with the right tools for their business. Speeds up to an extreme 30,000 RPM, with easy-to-use touchpads or toggles, and features like integrated timers and adjustable speed control deliver fast, consistently flawless results. Stainless steel and durable BPA-free copolyester jars are available in 1,3 l. to 4 l. capacities. The Raptor<sup>®</sup>, our most aggressive jars, are available in 2 l. and 1,4 l. capacities, and come in 5 colors to help prevent cross-contamination from nuts and other allergens.