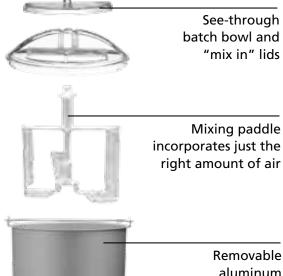

### DISCS INCLUDED WITH WFP14SE/WFP14SCE

- 1. Grating Disc: nuts, spices, cheeses and more
- 2. Reversible Shredding Disc: cheeses, vegetables and more
- 3. Adjustable Slicing Disc (1–6mm): fruits, vegetables and more
- 4. Sealed & Locked S-Blade: chopping, puréeing and emulsifying
- 5. Sealed & Locked Whipping Disc: creams, butters and more

## 3,8 l. Sealed Batch Bowl Food Processor **WFP16SE**

- 3,8 l. unbreakable, clear-view batch bowl with LiquiLock<sup>®</sup> Seal System
- 2 HP\* commercial motor
- Heavy-duty die-cast housing
- Large, easy-to-read control buttons
- Over 20 processing options in one machine!
- 220-240V 50 / 60Hz, CE RoHS

## LiquiLock<sup>®</sup> Seal System

Sealed from top to bottom, our LiquiLock<sup>®</sup> Seal System allows you to process dressings, purées, sauces and more

without leakage! The sealed S-blade locks into place for an easier, safer pour.

## Standard Discs Included with WFP16SE and WFP16SCDE

#### Sealed and Locked S-Blade Locks into place and seals liquids in the bowl.

(WFP16S1)

butters. (WFP16S11)

#### Sealed and Locked Whipping Disc Quickly whips creams and

Adjustable Slicing Disc (1–6mm) Provides 16 different thickness options in 1 disc. (WFP16S10)

**Reversible Shredding Disc** Fine shred on one side, coarse shred on the other side. (WFP16S12A)

Additional discs available.

Batch bowl features a snap-lock lid with removable seal for easy cleaning