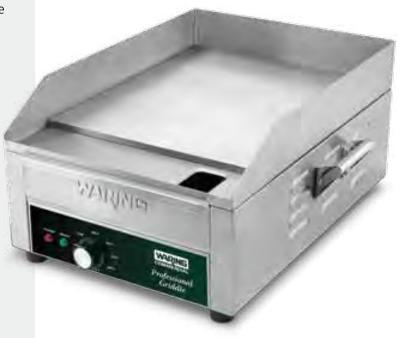

, 2,9kW CE RoHS



| MODEL   | SURFACE         | SIZE       | ELECTRICAL POWER |
|---------|-----------------|------------|------------------|
| WPG300E | Ribbed          | 43 x 24 cm | 220-240V, 2,9kW  |
| WFG300E | Flat            | 43 x 24 cm | 220-240V, 2,9kW  |
| WDG300E | Ribbed and Flat | 43 x 24 cm | 220-240V, 2,9kW  |

## Electric Countertop Griddle **WGR140E**

- Large 25,5 x 35,5 cm grilling surface great for eggs, pancakes, hamburgers, chicken, vegetables and more
- Improved, even heat distribution
- Brushed stainless steel construction
- Large 28 cm fully removable grease tray
- Extra-tall steel splash guards with tapered front end for protection against grease and spills
- Adjustable thermostat from 60 to 300°C
- Heat-resistant handles
- 220-240V 50 / 60Hz, 2.000W CE RoHS











## **Deep Fryers**

The Waring<sup>®</sup> Commercial Deep Fryer line makes sure there's a perfect fit for every business. Our Heavy-Duty Deep Fryers come standard with large single baskets and two twin baskets, plus a wide range of temperatures that lets you prepare everything from fish and chips to calamari, fries, veggies... even donuts. With fast recovery time and easy mobility, Waring<sup>®</sup> Commercial Deep Fryers bring more options to your kitchen than ever before.

#### Single and Double 5 I. Heavy-Duty Deep Fryers **WDF1000E/WDF1000DE**

- **WDF1000E** Includes 2 twin baskets (TFB10), 1 large single basket (LFB10) and 1 night cover (NC100)
- **WDF1000DE** Includes 4 twin baskets (TFB10), 1 large single basket (LFB10) and 2 night covers (NC100)
- Hinged heating elements