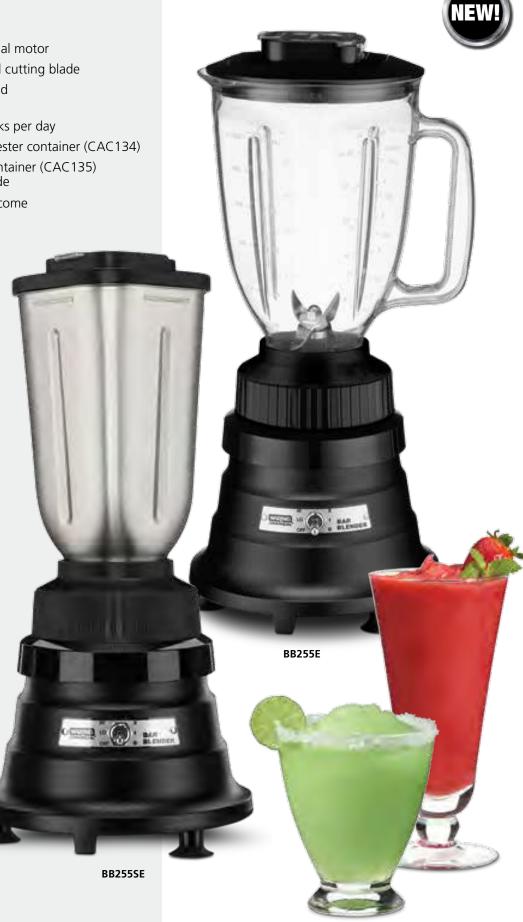

## Light-, Medium- & Heavy-Duty Blenders

Waring started blending over 80 years ago, and today leads the industry with a selection of blenders that is second to none. Light-, medium- and heavy-duty models provide food service professionals with the right tools for their business. Speeds up to an extreme 30,000 RPM, with easy-to-use touchpads or toggles, and features like integrated timers and adjustable speed control deliver fast, consistently flawless results. Stainless steel and durable BPA-free copolyester jars are available in 1,3 l. to 4 l. capacities. The Raptor<sup>®</sup>, our most aggressive jars, are available in 2 l. and 1,4 l. capacities, and come in 5 colors to help prevent cross-contamination from nuts and other allergens.