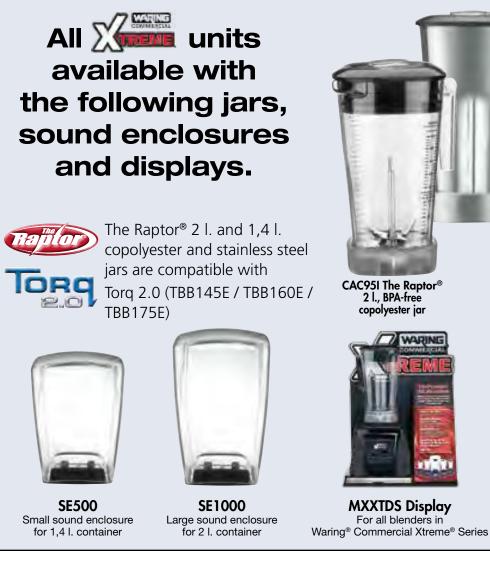

## Light-, Medium- & Heavy-Duty Blenders

Waring started blending over 80 years ago, and today leads the industry with a selection of blenders that is second to none. Light-, medium- and heavy-duty models provide food service professionals with the right tools for their business. Speeds up to an extreme 30,000 RPM, with easy-to-use touchpads or toggles, and features like integrated timers and adjustable speed control deliver fast, consistently flawless results. Stainless steel and durable BPA-free copolyester jars are available in 1,3 l. to 4 l. capacities. The Raptor<sup>®</sup>, our most aggressive jars, are available in 2 l. and 1,4 l. capacities, and come in 5 colors to help prevent cross-contamination from nuts and other allergens.