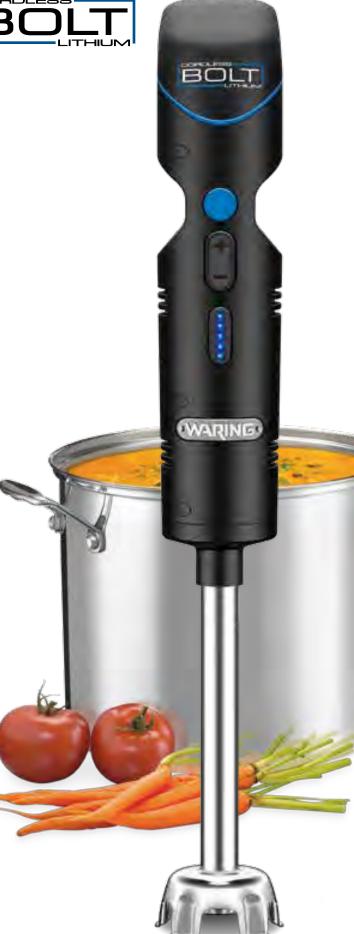

## THE BOLT<sup>™</sup> Cordless **Immersion Blender** WSB38XE

CORDLESS -00

- Cordless Rechargeable Powerful
- Brushless DC motor
- 10,8V lithium ion battery pack for extended runtime (25 min.)
- Variable speed from 5K to 13K RPM
- 18 cm Removable, dishwasher-safe blending shaft
- 16 l. capacity
- Battery charging/docking station with quick-charging circuit 1,5 hours
- LED indicator lights for speeds and battery charge status
- Ergonomic housing design
- Storage/transport bag included
- 220-240V 50 / 60Hz, CE RoHS