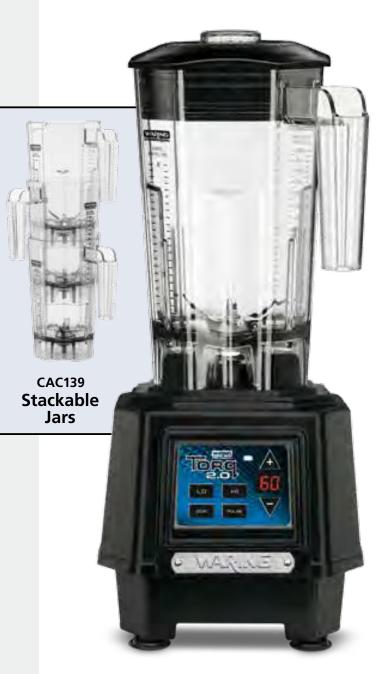

**Torg 2.0 Series Blenders** page 22

COMING SOON

**Microwave Oven WM090E** page 41

The Raptor<sup>®</sup> Color-Coded Jars page 26

BLADE

page 21

Blade Blenders BB300E

Gelato Panini Press WWGP180E page 48