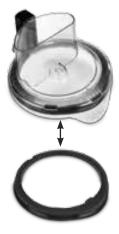

## LiquiLock<sup>®</sup> Seal System

Sealed from top to bottom, our LiquiLock<sup>®</sup> Seal System allows you to process dressings, purées, sauces and more

without leakage! The sealed S-blade locks into place for an easier, safer pour.

#### Sealed and Locked S-Blade Locks into place and seals liquids in the bowl.

(WFP16S1)

butters. (WFP16S11)

Additional discs available.

Batch bowl features a snap-lock lid with removable seal for easy cleaning