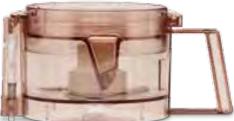

## 3,8 l. Sealed Batch Bowl Food Processor **WFP16SE**

- 3,8 l. unbreakable, clear-view batch bowl with LiquiLock<sup>®</sup> Seal System
- 2 HP\* commercial motor
- Heavy-duty die-cast housing
- Large, easy-to-read control buttons
- Over 20 processing options in one machine!
- 220-240V 50 / 60Hz, CE RoHS

## Standard Discs Included with WFP16SE and WFP16SCDE