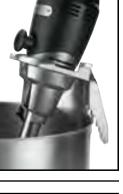

## Bowl Clamp **wsbbc**

- Allows hands-free operation
- Fits entire Big Stix<sup>®</sup> Heavy-Duty Immersion Blender line (except whisk attachment)