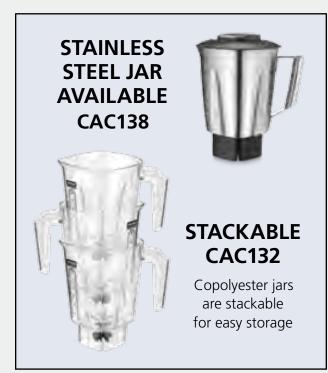

## Light-, Medium- & Heavy-Duty Blenders

Waring started blending over 80 years ago, and today leads the industry with a selection of blenders that is second to none. Light-, medium- and heavy-duty models provide food service professionals with the right tools for their business. Speeds up to an extreme 30,000 RPM, with easy-to-use touchpads or toggles, and features like integrated timers and adjustable speed control deliver fast, consistently flawless results. Stainless steel and durable BPA-free copolyester jars are available in 1,3 l. to 4 l. capacities. The Raptor<sup>®</sup>, our most aggressive jars, are available in 2 l. and 1,4 l. capacities, and come in 5 colors to help prevent cross-contamination from nuts and other allergens.