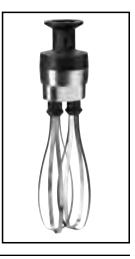

## Heavy-Duty *Big Stik*<sup>®</sup> with Whisk Attachment **WSBPPWE**

- 600W variable-speed motor
   18,000 RPM on HIGH with whisk
- Mash 23 kg of cooked potatoes in under a minute!
- Continuous ON feature
- User-replaceable couplings on power pack and whisk attachment
- Die-cast gears for optimal performance
- Rubberized comfort grip and second handle for safe and controlled operation
- 25,5 cm stainless steel whipping paddles

## Whisk Attachment **WSB2W**

- 25,5 cm stainless steel whipping paddles
- Fits entire Big Stix<sup>®</sup> Heavy-Duty Immersion Blender line
- User-replaceable coupling
- Die-cast gears for optimal performance