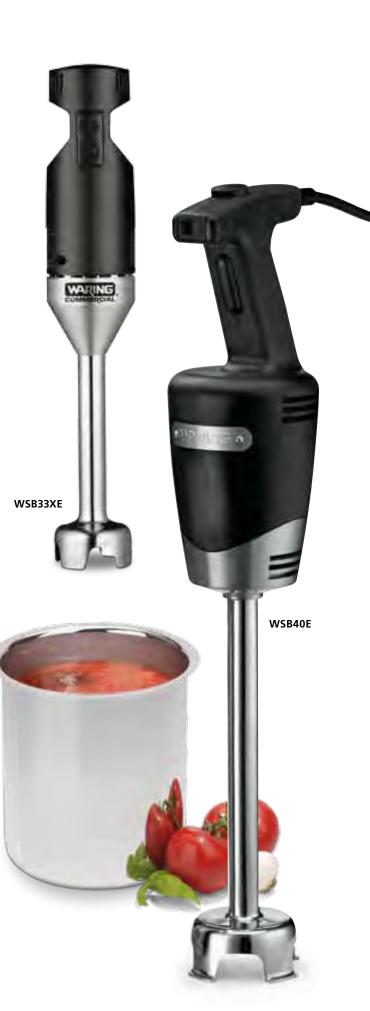

## Light-Duty *Quik Stik*<sup>®</sup> **WSB33XE**

- 2-speed, high-efficiency motor
- Stainless steel 18 cm fixed shaft and blade
- Built for low volume processing
- Lightweight and compact
- All-purpose stainless steel blade
- 12 l. capacity
- Built for low-volume processing
- 220-240V 50 / 60Hz, 175W CE RoHS

## Medium-Duty Quik Stik Plus® **WSB40E**

- 370 W, 1/2 HP, 2-speed, heavy-duty motor
- Stainless steel 25,5 cm fixed shaft and blade
- Rubberized comfort grip
- 23 l. capacity
- 220-240V 50 / 60Hz, CE RoHS