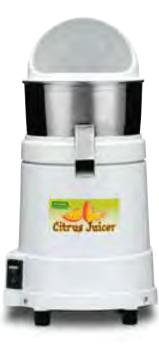

pulp-free juice
- Stainless steel extraction basket, bowl and cover
- Included extraction basket filters make cleanup simple and quick

Europe CEE7-7

- Polycarbonate motor housing
- 220-240V 50 / 60Hz, CE RoHS



# Light-Duty Citrus Juicer **BJX240**

- Compact design creates small-space profit center
- Quiet, powerful motor operation
- Reamer fits all citrus fruits
- Juice bowl, reamer lift off for easy cleaning
- Includes one-liter serving container (not shown)
- 220-240V 50 / 60Hz, CE RoHS



# Heavy-Duty Citrus Juicer

- Quiet, heavy-duty direct-drive motor
- Stainless steel juice collector with large spout
- Sturdy polycarbonate motor housing with vibration-dampening feet
- Universal reamer juices all citrus fruits
- 1.800 RPM for maximum juice yield
- 220-240V 50 / 60Hz, CE RoHS







# Grills & Griddles

With the widespread popularity of panini on menus everywhere, Waring<sup>®</sup> Commercial rises masterfully to the occasion. Ranging from compact to large double grills, Waring<sup>®</sup> Commercial Italian-Style Panini Grills feature combinations of ribbed and flat cast-iron plates to cook everything from hamburgers and chicken to vegetables and more. Brushed stainless steel countertop griddles offer an extra cooking surface and easy cleanup for extra-busy kitchens, with even heat distribution and tall steel splash guards.



## Panini Supremo<sup>®</sup>/Tostato Supremo<sup>®</sup> Large Italian-Style Panini Grills WPG250E/WFG250E/WDG250E

- **WPG Series** Ribbed cast-iron plates for even heat distribution and quick cooking time
- WFG Series Flat top and botto