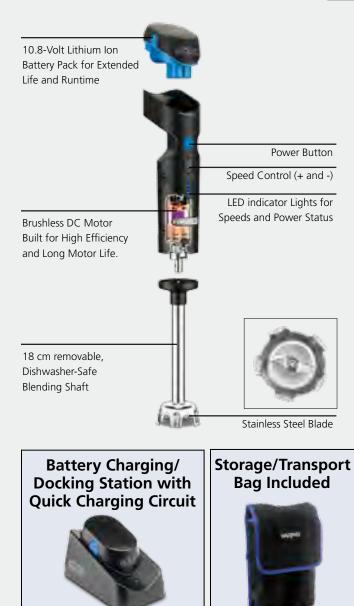

## THE BOLT<sup>™</sup> Cordless **Immersion Blender** WSB38XE

CORDLESS -00

- Cordless Rechargeable Powerful
- Brushless DC motor
- 10,8V lithium ion battery pack for extended runtime (25 min.)
- Variable speed from 5K to 13K RPM
- 18 cm Removable, dishwasher-safe blending shaft
- 16 l. capacity
- Battery charging/docking station with quick-charging circuit 1,5 hours
- LED indicator lights for speeds and battery charge status
- Ergonomic housing design
- Storage/transport bag included
- 220-240V 50 / 60Hz, CE RoHS