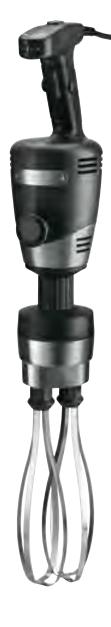

## Heavy-Duty *Big Stik*<sup>®</sup> with Whisk Attachment **WSBPPWE**

- 600W variable-speed motor
   18,000 RPM on HIGH with whisk
- Mash 23 kg of cooked potatoes in under a minute!
- Continuous ON feature
- User-replaceable couplings on power pack and whisk attachment
- Die-cast gears for optimal performance
- Rubberized comfort grip and second handle for safe and controlled operation
- 25,5 cm stainless steel whipping paddles

220-240V 50 / 60Hz, CE RoHS