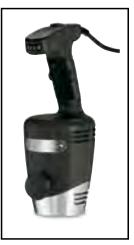

## Heavy-Duty *Big Stix*<sup>®</sup> WSB50CE/WSB55CE/WSB60CE/ WSB65CE/WSB70CE

- 600W variable-speed motor 18,000 RPM on HIGH
- Universal power pack fits all shafts and whisk attachments
- Continuous ON feature
- User-replaceable couplings on power pack and shaft
- All-purpose stainless steel blade
- Rubberized comfort grip and second handle for safe and controlled operation
- Completely sealed stainless steel shaft is easily removable and dishwasher safe

• 220-240V 50 / 60Hz, CE RoHS

| Model   | Removable<br>Shaft | Capacity |
|---------|--------------------|----------|
| WSB50CE | 30,5 cm / 12"      | 40 I.    |
| WSB55CE | 35,5 cm / 14"      | 60 I.    |
| WSB60CE | 40,5 cm / 16"      | 100 l.   |
| WSB65CE | 45,5 cm / 18"      | 140 l.   |
| WSB70CE | 53,5 cm / 21"      | 200 I.   |