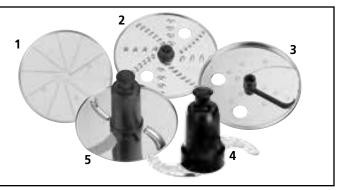

### DISCS INCLUDED WITH WFP14SE/WFP14SCE

- 1. Grating Disc: nuts, spices, cheeses and more
- 2. Reversible Shredding Disc: cheeses, vegetables and more
- 3. Adjustable Slicing Disc (1–6mm): fruits, vegetables and more
- 4. Sealed & Locked S-Blade: chopping, puréeing and emulsifying
- 5. Sealed & Locked Whipping Disc: creams, butters and more

## Standard Discs Included with WFP16SE and WFP16SCDE

#### Sealed and Locked Whipping Disc Quickly whips creams and

Adjustable Slicing Disc (1–6mm) Provides 16 different thickness options in 1 disc. (WFP16S10)

**Reversible Shredding Disc** Fine shred on one side, coarse shred on the other side. (WFP16S12A)