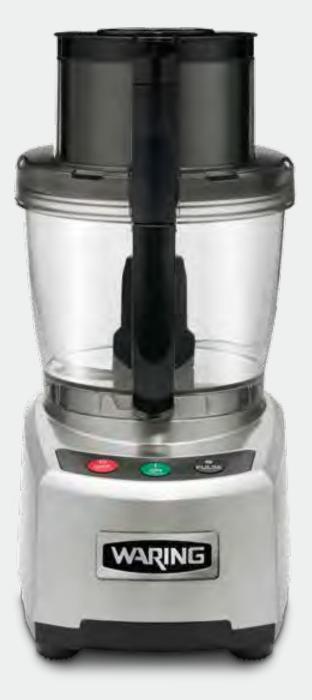

## 3,3 I. Sealed Batch Bowl/Continuous-Feed Food Processor WFP14SE/WFP14SCE

- Large 3,3 l. unbreakable, clear-view batch bowl with LiquiLock<sup>®</sup> Seal System for processing liquids
- Slice, shred, grate, chop, purée, whip and more! Over 20 processing applications included!
- Extra-large feed tube reduces prep time
- High-performance 600 W
- 220-240V 50 / 60Hz, CE RoHS
- WFP14SCE: All the same features as WFP14SE, plus continuous-feed chute for large-volume processing

## 3,8 l. Sealed Batch Bowl Food Processor **WFP16SE**

- 3,8 l. unbreakable, clear-view batch bowl with LiquiLock<sup>®</sup> Seal System
- 2 HP\* commercial motor
- Heavy-duty die-cast housing
- Large, easy-to-read control buttons
- Over 20 processing options in one machine!
- 220-240V 50 / 60Hz, CE RoHS

## 3,8 I. Sealed Batch Bowl/ Continuous-Feed DICING Food Processor **WFP16SCDE**

- Continuous-feed chute for large-volume processing
- 3,8 l. sealed batch bowl processes soups, sauces, dressings and more with ease
- 2 HP\* commercial motor
- Heavy-duty die-cast housing
- Over 20 processing options in one machine!
- 220-240V 50 / 60Hz, CE RoHS