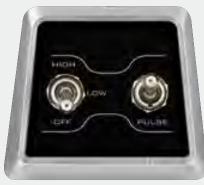

|                                                                                                         |  |

## Bar Blenders BB255E/BB255SE

- 3/4 HP / 560W, 2-speed commercial motor
- Rugged, two-piece stainless steel cutting blade
- User-replaceable, metal-reinforced rubber drive coupling
- Recommended for up to 25 drinks per day
- BB255E 1,3 I. BPA-free copolyester container (CAC134)
- **BB255SE** 1 l. stainless steel container (CAC135) with industrial stainless steel blade
- BPA free all materials that come in contact with food
- 220-240V 50 / 60Hz, CE RoHS





STAINLESS STEEL JAR AVAILABLE CAC135







BB300 E





BB340 E





## BLADE Blenders

### BB300E/BB320E/BB340E BB300SE/BB320SE/BB340SE

- 1 HP / 750W commercial motor
- 1-piece, 1,4 l. BPA-free copolyester jar or stainless jar with industrial stainless steel blade
- Blend three. margaritas in 12 seconds or less!
- BB300E/BB300SE classic toggle switch design
- BB320E/BB320SE easy-to-clean electronic keypad
- **BB340E/BB340SE** electronic keypad with 99-second countdown timer
- Removable rubberized jar pad dampens sound and makes cleanup easy
- 2-speed motor with PULSE function
- Recommended for 25–49 drinks per day
- 🚳 BPA free all materials that come in contact with food
- 220-240V 50 / 60Hz, CE RoHS





Vinyl lid for hot and cold food and beverage blending with removable center cap that locks into place or can be removed to f