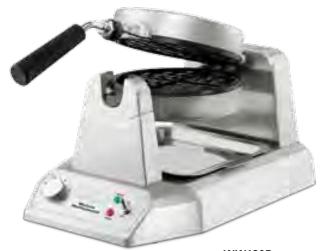

## Light-, Medium- & Heavy-Duty Blenders

Waring started blending over 80 years ago, and today leads the industry with a selection of blenders that is second to none. Light-, medium- and heavy-duty models provide food service professionals with the right tools for their business. Speeds up to an extreme 30,000 RPM, with easy-to-use touchpads or toggles, and features like integrated timers and adjustable speed control deliver fast, consistently flawless results. Stainless steel and durable BPA-free copolyester jars are available in 1,3 l. to 4 l. capacities. The Raptor<sup>®</sup>, our most aggressive jars, are available in 2 l. and 1,4 l. capacities, and come in 5 colors to help prevent cross-contamination from nuts and other allergens.